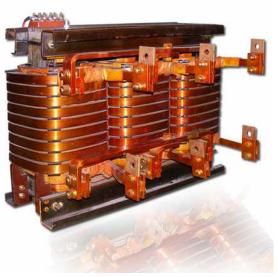

## General Information of Isolation Transformer

- $\ensuremath{^{\odot}}$  Suitable for Use Worldwide
- $\ensuremath{^{\odot}}$  The isolating transformers are provided with reinforced isolation
- $^{\odot}$  Increased Isolation between the input and output Windings
- © Safe Isolation of Electrical Circuits in Danger Hazardous Areas
- Safety Increased with an Electrically Conductive Environment
- $^{\odot}$  High Efficiency up to 98%
- ◎ Special Type of Isolating Transformer with Needed Voltage Values.
- © Wide Input Voltage Range
- <sup>O</sup> Step Up & Step Down Possibility
- <sup>©</sup> Short Circuit and Overload Protection Optional
- $^{\odot}$  Easy to Carry and Connect
- $^{\odot}$  Outdoor or Indoor Design
- O Power Stabilization
- © The Power, Current, Voltage Indicators Optional
- $^{\odot}$  Packaged Isolation and Surge Suppression
- © Small Footprint and Easy Connections
- © Provides Computer Grade Grounding
- O Available till 3000kVA
- © Ensures Secure Galvanic Disconnection from Earthing Current
- $^{\odot}$  Industrial Application, Data Centers, Military Usage and Customized
- <sup>©</sup> Power Factor 1.0