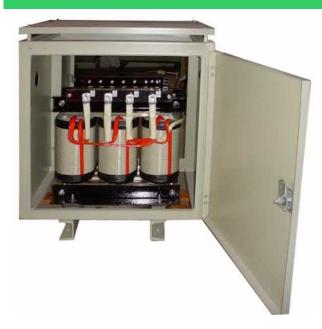

## General Information of Isolation Transformer

- $\ensuremath{^{\odot}}$  Suitable for Use Worldwide
- $\ensuremath{^{\odot}}$  The isolating transformers are provided with reinforced isolation
- $^{\odot}$  Increased Isolation between the input and output Windings
- © Safe Isolation of Electrical Circuits in Danger Hazardous Areas
- Safety Increased with an Electrically Conductive Environment
- $^{\odot}$  High Efficiency up to 98%
- ◎ Special Type of Isolating Transformer with Needed Voltage Values.
- © Wide Input Voltage Range
- <sup>O</sup> Step Up & Step Down Possibility
- <sup>©</sup> Short Circuit and Overload Protection Optional
- $^{\odot}$  Easy to Carry and Connect
- $^{\odot}$  Outdoor or Indoor Design
- O Power Stabilization
- © The Power, Current, Voltage Indicators Optional
- $^{\odot}$  Packaged Isolation and Surge Suppression
- © Small Footprint and Easy Connections
- © Provides Computer Grade Grounding
- O Available till 3000kVA
- © Ensures Secure Galvanic Disconnection from Earthing Current
- $^{\odot}$  Industrial Application, Data Centers, Military Usage and Customized
- <sup>©</sup> Power Factor 1.0